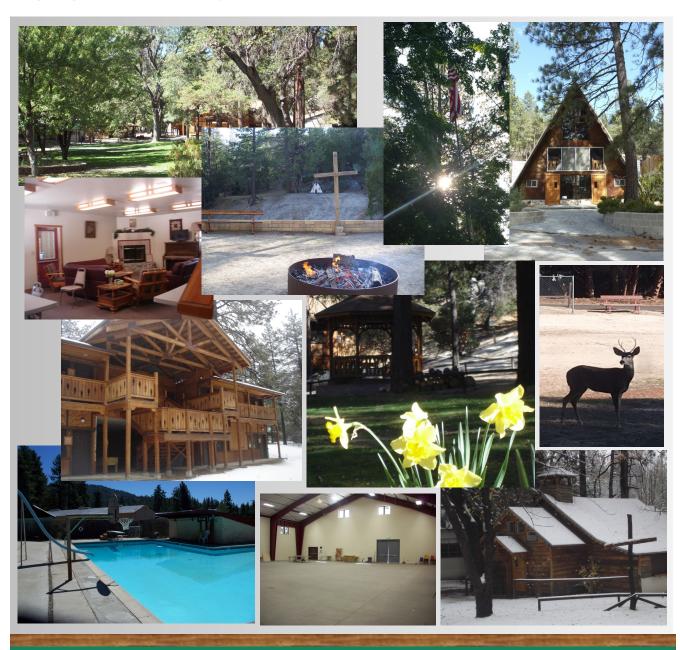

Paired with great food and tailored to those with special dietary needs our friendly Christ centered staff partnering with ministries like yours will bring success to all your program needs.

Some campus facilities include:

- Varity of housing/cabins
- Rustic, spacious meeting rooms
- Swimming pool (summer only)
- Outdoor fire ring, amphitheater
- Large athletic field/equipment
- Lighted volleyball/basketball court
- Horseshoes, shuffleboard, swings
- Gaga pit, foosball, Ping-Pong
- 9 Square
- Outdoor checker boards